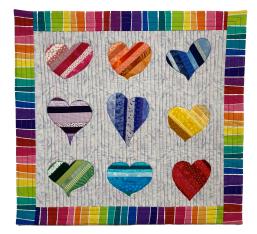

## HeartStrings from String-plique

Supply List

Finished Size: 22" x 22"

Pattern, fusible and foundation material will be provided.

You will need to bring:

- Background fabric: 1 Fat Quarter
- Border fabric: 1/3 yard
- Scraps of a variety of fabrics (20-25 different). You DO NOT need anything larger than a 4" x 6" piece. These will be used to create your hearts so make sure they contrast with your background fabric.
- You may also be able to swap fabrics with other students to achieve more variety if desired.