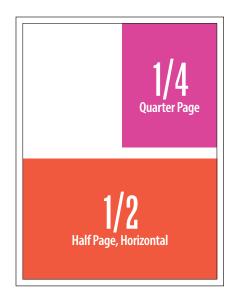

## SIZE SPECIFICATIONS

| Full Page:<br>Trim Size                                                          |
|----------------------------------------------------------------------------------|
| $1\!\!/_2$ Page Horizontal Only                                                  |
| <sup>1</sup> / <sub>3</sub> Page Horizontal5 w x 4 <sup>7</sup> / <sub>8</sub> h |
| 1/3 Page Vertical 27/16 w x 10 h                                                 |
| <sup>1</sup> ⁄4 Page Vertical                                                    |

### COLOR

| Covers (if available) | \$1425 |
|-----------------------|--------|
| Full                  | \$1250 |
| 1/2                   | \$1075 |
| 1⁄3                   | \$750  |
| 1⁄4                   | \$550  |
|                       |        |

#### **BLACK & WHITE**

| Full | \$900 |
|------|-------|
| 1/2  | \$575 |
| 1⁄3  | \$425 |
| 1⁄4  | \$350 |

- Invoices provided only upon request at time of booking space.
- Add 10% for preferred placement, which is available only for full page ads.
- Preferred placement only guarantees your ad will be placed in the first half of the show guide.