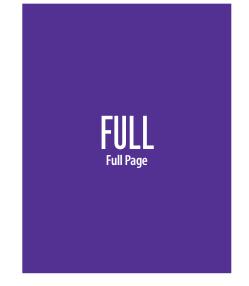

## SIZE SPECIFICATIONS

| Full Page:<br>Trim Size                                                          |
|----------------------------------------------------------------------------------|
| $1\!\!/_2$ Page Horizontal Only                                                  |
| <sup>1</sup> / <sub>3</sub> Page Horizontal5 w x 4 <sup>7</sup> / <sub>8</sub> h |
| 1/3 Page Vertical 27/16 w x 10 h                                                 |
| <sup>1</sup> ⁄4 Page Vertical                                                    |

### COLOR

| Covers (if available) | \$1425 |
|-----------------------|--------|
| Full                  | \$1250 |
| 1/2                   | \$1075 |
| 1⁄3                   | \$750  |
| 1⁄4                   | \$550  |
|                       |        |

#### **BLACK & WHITE**

| Full | \$900 |
|------|-------|
| 1/2  | \$575 |
| 1⁄3  | \$425 |
| 1⁄4  | \$350 |

- Invoices provided only upon request at time of booking space.
- Add 10% for preferred placement, which is available only for full page ads.
- Preferred placement only guarantees your ad will be placed in the first half of the show guide.