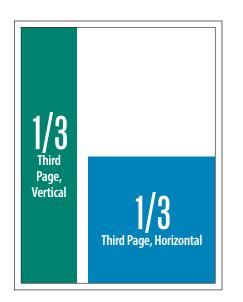

## SIZE SPECIFICATIONS

| Full Page:<br>Trim Size                                                          |
|----------------------------------------------------------------------------------|
| $1\!\!/_2$ Page Horizontal Only                                                  |
| <sup>1</sup> / <sub>3</sub> Page Horizontal5 w x 4 <sup>7</sup> / <sub>8</sub> h |
| 1/3 Page Vertical 27/16 w x 10 h                                                 |
| <sup>1</sup> ⁄4 Page Vertical                                                    |

### COLOR

| Covers (if available) | \$1425 |
|-----------------------|--------|
| Full                  | \$1250 |
| 1/2                   | \$1075 |
| 1⁄3                   | \$750  |
| 1⁄4                   | \$550  |
|                       |        |

#### **BLACK & WHITE**

| Full | \$900 |
|------|-------|
| 1/2  | \$575 |
| 1⁄3  | \$425 |
| 1⁄4  | \$350 |

- Invoices provided only upon request at time of booking space.
- Add 10% for preferred placement, which is available only for full page ads.
- Preferred placement only guarantees your ad will be placed in the first half of the show guide.