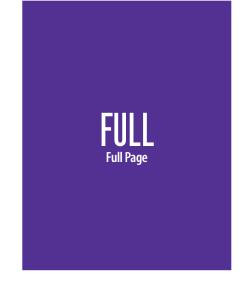

### SIZE SPECIFICATIONS

| Full Page:<br>Trim Size                                                           |
|-----------------------------------------------------------------------------------|
| 1/2 Page Horizontal Only                                                          |
| 1/3 Page Horizontal5 w x 47/8 h                                                   |
| <sup>1</sup> / <sub>3</sub> Page Vertical 2 <sup>7</sup> / <sub>16</sub> w x 10 h |
| <sup>1</sup> ⁄ <sub>4</sub> Page Vertical                                         |

#### **New Lower Rates**

| Covers (if available) | \$850 |
|-----------------------|-------|
| Full                  | \$725 |
| 1/2                   | \$625 |
| 1⁄3                   | \$375 |
| 1⁄4                   | \$260 |
|                       |       |

### **BLACK & WHITE**

New Lower Rates

| Full | . \$500 |
|------|---------|
| 1⁄2  | . \$250 |
| 1⁄3  | . \$180 |
| 1⁄4  | . \$130 |
|      |         |

• Invoices provided only upon request at time of booking space.