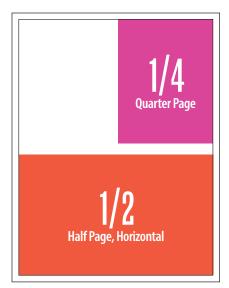

### SIZE SPECIFICATIONS

| Full Page:<br>Trim Size                                                           |
|-----------------------------------------------------------------------------------|
| 1/2 Page Horizontal Only                                                          |
| 1/3 Page Horizontal5 w x 47/8 h                                                   |
| <sup>1</sup> / <sub>3</sub> Page Vertical 2 <sup>7</sup> / <sub>16</sub> w x 10 h |
| <sup>1</sup> ⁄ <sub>4</sub> Page Vertical                                         |

#### **New Lower Rates**

| Covers (if available) | \$850 |
|-----------------------|-------|
| Full                  | \$725 |
| 1/2                   | \$625 |
| 1⁄3                   | \$375 |
| 1⁄4                   | \$260 |
|                       |       |

### **BLACK & WHITE**

New Lower Rates

| Full | . \$500 |
|------|---------|
| 1⁄2  | . \$250 |
| 1⁄3  | . \$180 |
| 1⁄4  | . \$130 |
|      |         |

• Invoices provided only upon request at time of booking space.