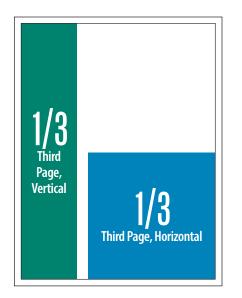

### SIZE SPECIFICATIONS

| Full Page:<br>Trim Size                                                           |
|-----------------------------------------------------------------------------------|
| 1/2 Page Horizontal Only                                                          |
| 1/3 Page Horizontal5 w x 47/8 h                                                   |
| <sup>1</sup> / <sub>3</sub> Page Vertical 2 <sup>7</sup> / <sub>16</sub> w x 10 h |
| <sup>1</sup> ⁄ <sub>4</sub> Page Vertical                                         |

#### **New Lower Rates**

| Covers (if available) | \$850 |
|-----------------------|-------|
| Full                  | \$725 |
| 1/2                   | \$625 |
| 1⁄3                   | \$375 |
| 1⁄4                   | \$260 |
|                       |       |

### **BLACK & WHITE**

New Lower Rates

| Full | . \$500 |
|------|---------|
| 1⁄2  | . \$250 |
| 1⁄3  | . \$180 |
| 1⁄4  | . \$130 |
|      |         |

• Invoices provided only upon request at time of booking space.