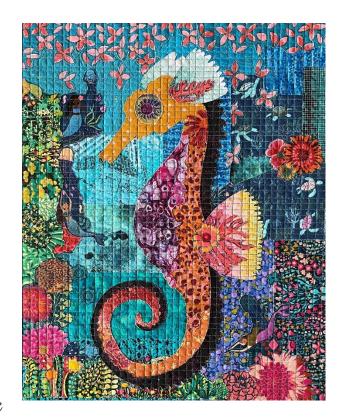

## Teeny Tiny Seahorse

By Laura Heine Size 16" x 20"

## Supply List:

Kit (included in class fee) includes Pattern, fabrics and Pattern Ease Foundation.

## Additional Supply List:

(Laura will bring additional supplies to be purchased in class if desired. Please email Laura at <u>ordersafiberworks</u><u>heine.com</u> at least 2 weeks prior to class if you would like her to bring these supplies for you.)



3-4 yards of 12" wide Steam a Seam 2 (NO SUBTITUTES, NOT LITE)
#2 Pencil

Karen K Buckley medium Perfect Scissors

Precision Fuse Mat 17  $\times$  24 or Gypsy Fuse Mat 17  $\times$  24 (not smaller)

Small rotary cutter, mat  $(12 \times 17)$  and ruler  $(3 \times 12)$ 

Unused dryer sheet

Fiberworks Inc 3213 Henesta Drive Billings MT 59102 406-656-6663 fiberworks-heine.com