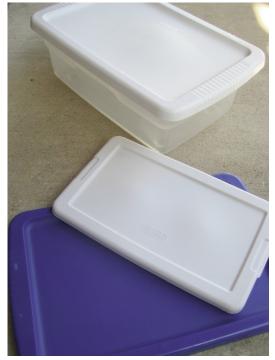

## Bring to class:

- Light to medium gray thread
- Personal sewing supplies seam ripper, pins, etc.
- Scissors; we will be cutting paper and fabric
- Tray This is for laying out and organizing the individual pieces, no bigger than 11 X 16. Don't go out and buy this.
- Approximately 10 sandwich sized ziplock baggies; to separate sections

Examples of the type of Plastic Tray: not deep

There is NO homework. Look forward to seeing you in class! We are going to have FUN!