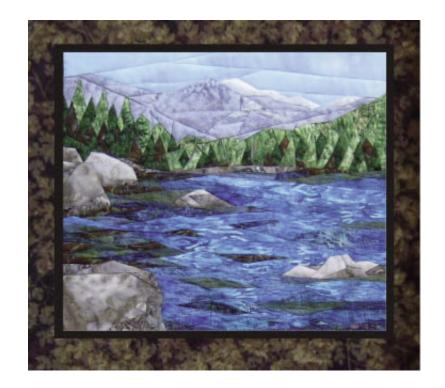

## Tranquil Lake

Supply List 17" X 19"

Sewing Machines and irons for class are provided.

Pattern and Fabric for top provided

This landscape design features "Picture Piecing", an original technique using freezer paper. This is NOT foundation piecing! We will not be sewing through paper.