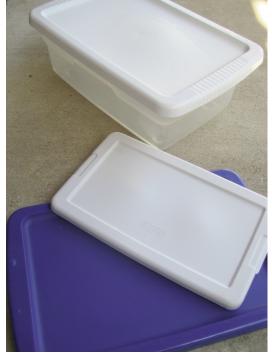

## Bring to class:

- Light to medium gray thread
- Personal sewing supplies seam ripper, pins, etc.
- Paper and Fabric scissors
- Tray This is for laying out and organizing the individual pieces, no bigger than 11 X 16. Don't go out and buy this (see picture; just the lid).
- Approximately 10 sandwich sized ziplock baggies; to separate sections

Examples of the type of Plastic Tray: not deep

If you have any questions, please do not hesitate to call or email. We have videos online, so if you aren't clear on any of the supplies you can check there. <a href="https://www.englanddesign.com">www.englanddesign.com</a>