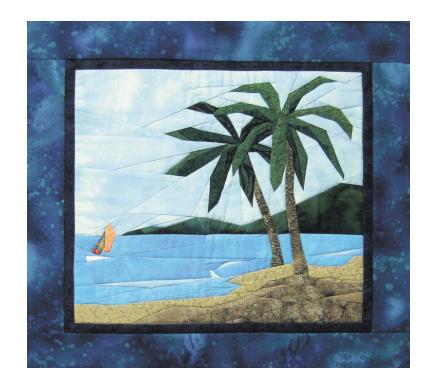

## Tropical Scene

Supply List 17" X 19"

This landscape design features "Picture Piecing", an original technique using freezer paper. This is NOT foundation piecing! We will not be sewing through paper.