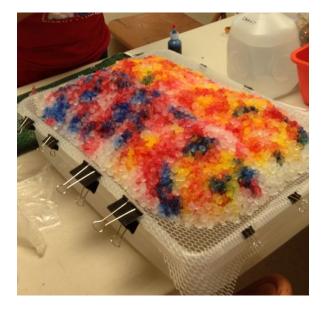

## Magical Mandalas – Snow & Ice Fabric Dyeing With Cindy Lohbeck

Each student can expect to complete a 5 yard collection mandalas and so much more!. Your kit includes high quality "pfd" fabric, a choice of dye, mixing cups, measuring cups, spoons, funnel, squeeze bottles and Cindy's awesome Ice Dyeing Flexi-Net!