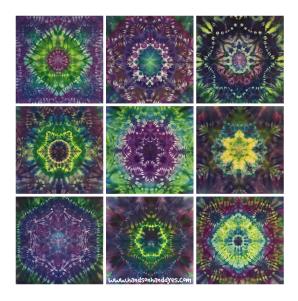

## Magical Mandalas – Snow & Ice Fabric Dyeing With Cindy Lohbeck

Each student can expect to complete a 5 yard collection mandalas and so much more!. Your kit includes high quality "pfd" fabric, a choice of dye, mixing cups, measuring cups, spoons, funnel, squeeze bottles and Cindy's awesome Ice Dyeing Flexi-Net!