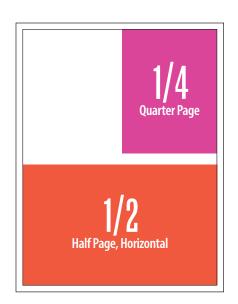

## SIZE SPECIFICATIONS

| Full Page: Trim Size8½ w x 11 h Bleed Size8¾ w x 11¼ h Full Page Live Area7¾ w x 10 h |
|---------------------------------------------------------------------------------------|
| 1/2 Page Horizontal Only 73/4 w x 47/8 h                                              |
| ⅓ Page Horizontal5 w x 47⁄8 h                                                         |
| 1/3 Page Vertical 27/16 w x 10 h                                                      |
| 1/4 Page Vertical                                                                     |