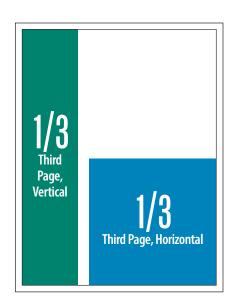

## SIZE SPECIFICATIONS

| Full Page: Trim Size8½ w x 11 h Bleed Size8¾ w x 11¼ h Full Page Live Area7¾ w x 10 h |
|---------------------------------------------------------------------------------------|
| 1/2 Page Horizontal Only 73/4 w x 47/8 h                                              |
| ⅓ Page Horizontal5 w x 47⁄8 h                                                         |
| 1/3 Page Vertical 27/16 w x 10 h                                                      |
| 1/4 Page Vertical                                                                     |