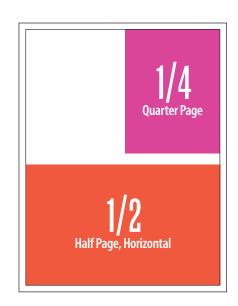

#### SIZE SPECIFICATIONS

| Full Page: Trim Size                     |
|------------------------------------------|
| 1/2 Page Horizontal Only 73/4 w x 47/8 h |
| 1/3 Page Horizontal5 w x 47/8 h          |
| 1/3 Page Vertical 27/16 w x 10 h         |
| 1/4 Page Vertical 33/4 w x 41/8 h        |