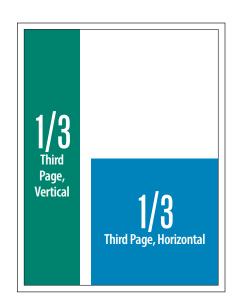

#### SIZE SPECIFICATIONS

| Full Page: Trim Size                     |
|------------------------------------------|
| 1/2 Page Horizontal Only 73/4 w x 47/8 h |
| 1/3 Page Horizontal5 w x 47/8 h          |
| 1/3 Page Vertical 27/16 w x 10 h         |
| 1/4 Page Vertical 33/4 w x 41/8 h        |