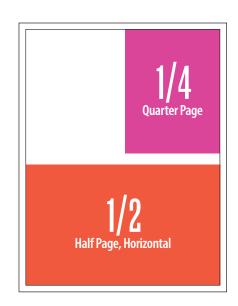

## SIZE SPECIFICATIONS

| Full Page: Trim Size8½ w x 11 h Bleed Size8¾ w x 11¼ h Full Page Live Area7¾ w x 10 h |
|---------------------------------------------------------------------------------------|
| ½ Page Horizontal Only 7¾ w x 4½ h                                                    |
| 1/3 Page Horizontal5 w x 47/8 h                                                       |
| 1/3 Page Vertical 27/16 w x 10 h                                                      |
| 1/4 Page Vertical                                                                     |