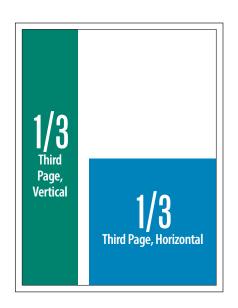

## SIZE SPECIFICATIONS

| Full Page: Trim Size8½ w x 11 h Bleed Size8¾ w x 11¼ h Full Page Live Area7¾ w x 10 h |
|---------------------------------------------------------------------------------------|
| ½ Page Horizontal Only 7¾ w x 4½ h                                                    |
| 1/3 Page Horizontal5 w x 47/8 h                                                       |
| 1/3 Page Vertical 27/16 w x 10 h                                                      |
| 1/4 Page Vertical                                                                     |