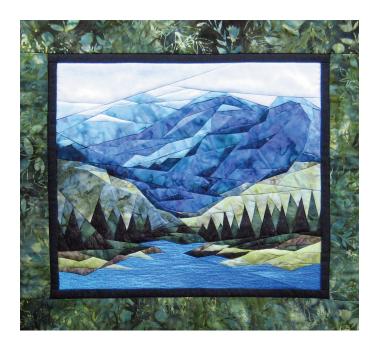

## Smoky Mountains Supply List

17" X 19"

## Bring to class:

- Light and medium gray sewing threads
- Personal sewing supplies seam ripper, pins, etc.
- Paper and Fabric scissors
- Tray This is for laying out and organizing the individual pieces, no bigger than 11 X 16. Don't go out and buy this (see picture).
- Approximately 10 sandwich sized ziplock baggies; to separate sections

Please watch the free tutorials online to make yourself familar with what we will be doing. Look forward to seeing you in class! We are going to have FUN!



Examples of the type of Plastic Tray: not deep

Cynthia England • Email : cynengland@englanddesign.com www.englandddesign.com