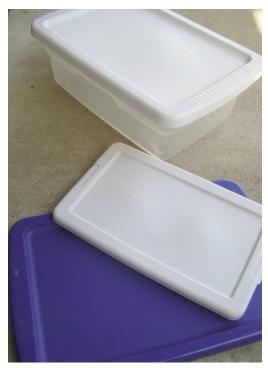

## Bring to class:

- Light and medium gray sewing threads
- Personal sewing supplies seam ripper, pins, etc.
- Paper and Fabric scissors
- Tray This is for laying out and organizing the individual pieces, no bigger than 11 X 16. Don't go out and buy this (see picture).
- Approximately 10 sandwich sized ziplock baggies; to separate sections

Please watch the free tutorials online to make yourself familar with what we will be doing. Look forward to seeing you in class! We are going to have FUN!

Examples of the type of Plastic Tray: not deep