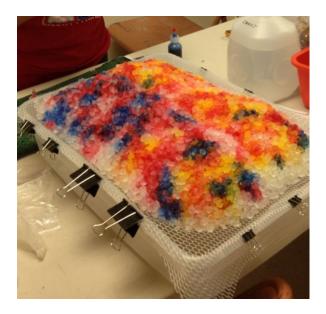

## Magical Mini Mandalas – Snow & Ice Fabric Dyeing With Cindy Lohbeck

Each student can expect to complete a collection of nine (9) 22" x 22" mini mandalas. Your kit includes high quality "pfd" fabric, a choice of dye, mixing cups, measuring cups, spoons, funnel, squeeze bottles and Cindy's awesome Ice Dyeing Flexi-Net!