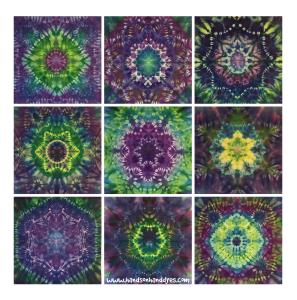

## Magical Mini Mandalas – Snow & Ice Fabric Dyeing With Cindy Lohbeck

Each student can expect to complete a collection of nine (9) 22" x 22" mini mandalas. Your kit includes high quality "pfd" fabric, a choice of dye, mixing cups, measuring cups, spoons, funnel, squeeze bottles and Cindy's awesome Ice Dyeing Flexi-Net!