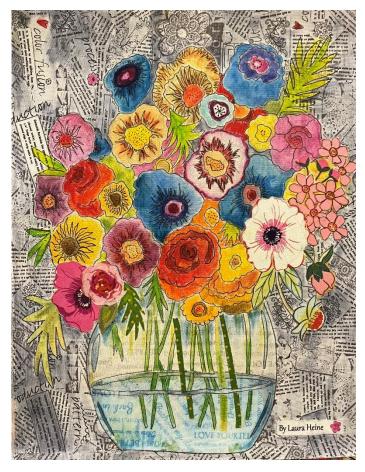

## "Incorporating Inktense with Collage" Supply List

This fun class will incorporate Inktense pencils with collage! This technique will follow through in other quilting projects. The Inktense pencils are permanent on fabric and fun to add shading and dimension to your projects!

Included in the kit: All fabrics to create the quilt top, Flower Shop #2 pattern, fusible, Collage Foundation, Inktense pencil set, medium, brush, and Pigma Pen. Quilt size: 11 x 14.

## Teacher: Laura Heine