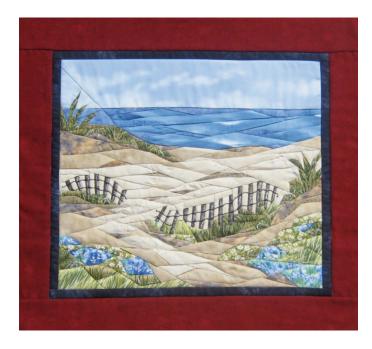

## Life's a Beach Supply List 17" X 19"

## Bring to class:

- Light and medium gray sewing threads
- Personal sewing supplies seam ripper, pins, etc.
- Paper and Fabric scissors
- Tray This is for laying out and organizing the individual pieces, no bigger than 11 X 16. Don't go out and buy this (see picture).
- Approximately 10 sandwich sized ziplock baggies; to separate sections

Please watch the free tutorials online to familiarize yourself with what we will be doing.

https://www.englanddesign.com/free-picture-piecing-patterns/video-tutorial



Examples of the type of Plastic Tray: not deep

Look forward to working with you in class! We are going to have FUN!

> Cynthia England • Email : cynengland@englanddesign.com www.englanddesign.com