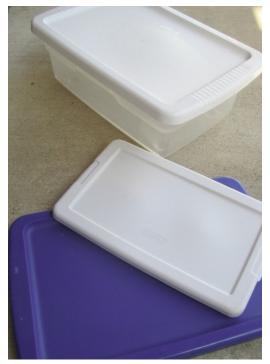

## Bring to class:

- Light and medium gray sewing threads
- Personal sewing supplies seam ripper, pins, etc.
- Paper and Fabric scissors
- Tray This is for laying out and organizing the individual pieces, no bigger than 11 X 16. Don't go out and buy this (see picture).
- Approximately 10 sandwich sized ziplock baggies; to separate sections

Please watch the free tutorials online to familiarize yourself with what we will be doing.

https://www.englanddesign.com/free-picture-piecing-patterns/video-tutorial

Examples of the type of Plastic Tray: not deep