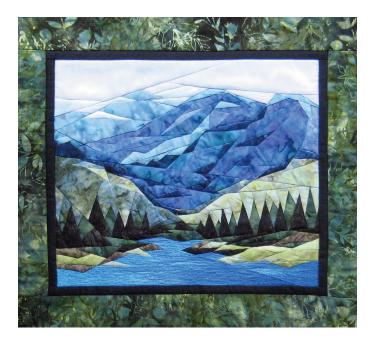

## Smoky Mountains Supply List 17" X 19"

Bring to class:

- Light and medium gray sewing threads
- Personal sewing supplies seam ripper, pins, etc.
- Paper and Fabric scissors
- Tray This is for laying out and organizing the individual pieces, no bigger than 11 X 16. Don't go out and buy this (see picture).
- Approximately 10 sandwich sized ziplock baggies; to separate sections