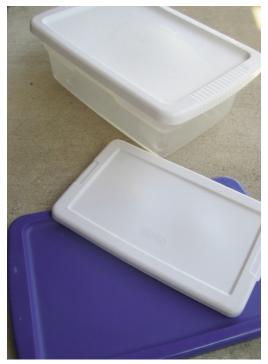

## Smoky Mountains Supply List 17" X 19"

Bring to class:

- Light and medium gray sewing threads
- Personal sewing supplies seam ripper, pins, etc.
- Paper and Fabric scissors
- Tray This is for laying out and organizing the individual pieces, no bigger than 11 X 16. Don't go out and buy this (see picture).
- Approximately 10 sandwich sized ziplock baggies; to separate sections

Please watch the free tutorials online to familiarize yourself with what we will be doing.

https://www.englanddesign.com/free-picture-piecing-patterns/video-tutorial

Examples of the type of Plastic Tray: not deep