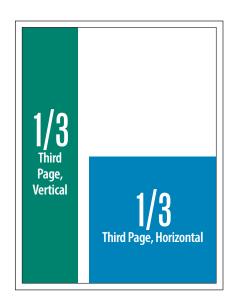

### SIZE SPECIFICATIONS

| Full Page: Trim Size8½ w x 11 h Bleed Size8¾ w x 11¼ h Full Page Live Area7¾ w x 10 h                       |
|-------------------------------------------------------------------------------------------------------------|
| ½ Page Horizontal Only 7¾ w x 4⅓ h                                                                          |
| 1/3 Page Horizontal5 w x 41/8 h                                                                             |
| 1/3 Page Vertical 27/16 w x 10 h                                                                            |
| <sup>1</sup> / <sub>4</sub> Page Vertical 3 <sup>3</sup> / <sub>4</sub> w x 4 <sup>7</sup> / <sub>8</sub> h |