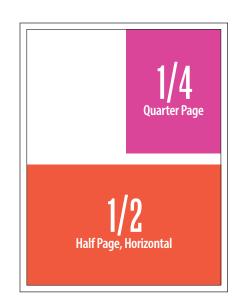

### SIZE SPECIFICATIONS

| Full Page: Trim Size8½ w x 11 h Bleed Size8¾ w x 11¼ h Full Page Live Area7¾ w x 10 h                       |
|-------------------------------------------------------------------------------------------------------------|
| ½ Page Horizontal Only 7¾ w x 4⅓ h                                                                          |
| 1/3 Page Horizontal5 w x 41/8 h                                                                             |
| 1/3 Page Vertical 27/16 w x 10 h                                                                            |
| <sup>1</sup> / <sub>4</sub> Page Vertical 3 <sup>3</sup> / <sub>4</sub> w x 4 <sup>7</sup> / <sub>8</sub> h |